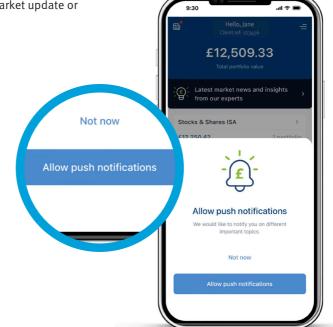

### notifications.

You are now logged in.

Your device may ask you if you wish to allow push notifications.

If you accept, you will be notified when you receive a new market update or document.

If you have any queries about using the app, please contact us on **o8oo o28 32oo** or email **mywealth@wealthatwork.co.uk** 