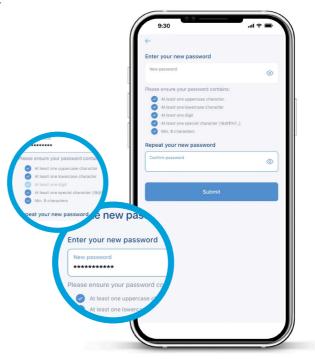

#### password creation.

As the password provided for first login is a temporary password, you will be asked to create your own memorable password.

This must contain at least:

- 1 uppercase character
- 1 lowercase character
- 1 number
- 1 special character
- 8 characters