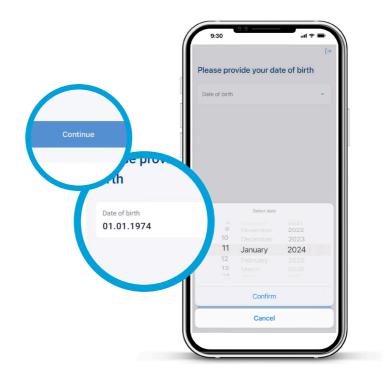

## verification.

Now, to verify that it's you, you'll be asked to enter your date of birth.

Once the correct date is selected, click 'Confirm', and then the blue 'Continue' button to proceed.

If you have any queries about using the app, please contact us on **o8oo o28 3200** or email **mywealth@wealthatwork.co.uk** 