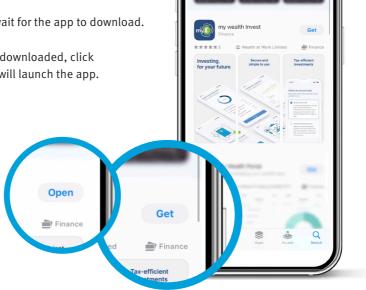

# finding the app.

Canc

Click the 'App store' button in your login email, or open the App Store on your device and search for 'my wealth invest'.

If searching in the App Store, you will see the following icon:

Click 'Get' and wait for the app to download.

Once the app is downloaded, click 'Open' and this will launch the app.

9:30

If you have any queries about using the app, please contact us on o8oo o28 32oo or email mywealth@wealthatwork.co.uk