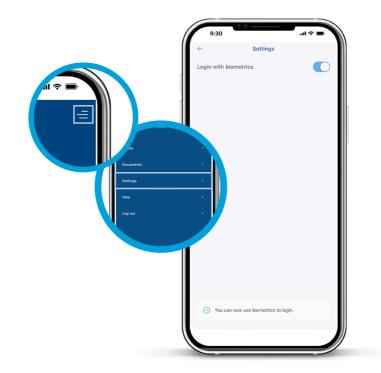

## biometric login.

If your phone supports logging in with fingerprint or facial recognition, you can turn on this functionality by selecting the icon in the top right corner from the main dashboard, select settings, and enable the 'Login with biometrics' option.