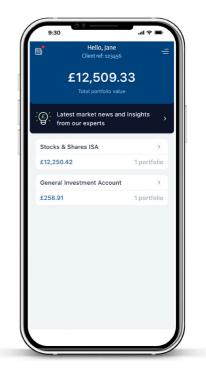

# login complete.

From the dashboard you can view your investments and transaction history and get the latest updates from the Investment Management team.

For more information on how to navigate around the app, read our app walkthrough guide.