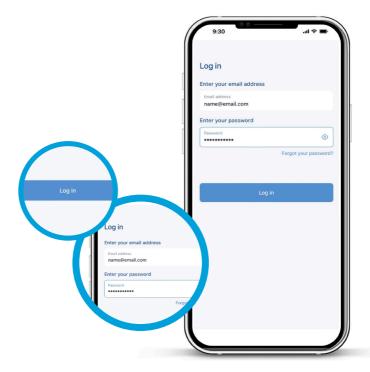

#### account creation.

Now you can log in using the unique username and password details provided in your login email.

If you have any queries about using the app, please contact us on **o8oo o28 32oo** or email **mywealth@wealthatwork.co.uk** 